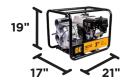

for moving dirty water.
- Steel roll cage protects the machine and provides ergonomic hand holds to easily maneuver it.
- Built-in data plate includes all the key information the user would need to operate.





Scan the QR code with your mobile device and discover more about this BE Semi-Trash Pump.

# **ENGINE**

MODEL: HONDA GX200

TYPE: AIR COOLED, 4-STROKE OHV

DISPLACEMENT: 196CC

FUEL TYPE: 86 OCTANE, UP TO 10% ETHANOL

OIL TYPE: SAE 10W30

### **PUMP SPECS**

 INLET/OUTLET SIZE:
 3"
 SUCTION LIFT:
 26'

 GPM:
 264
 DISCHARGE LIFT:
 59'

 PSI:
 36
 TOTAL LIFT:
 85'

 MAX SOLID:
 5/8"

# **PUMP REPLACEMENT PARTS**

PUMP KIT: 85.150.213
IMPELLER: 50.103.201
SEAL KIT: 50.103.202
DRAIN PLUG: 50.002.203

## **BOXED SIZE**

LxWxH: **21" x 17" x 19"**WEIGHT: **90 LBS** 

# **UNIT SIZE**



UNIT WEIGHT: 82 LBS

# **WARRANTY**

ENGINE: **3 YEARS**PUMP: **2 YEARS**UPC: **777897155761** 

12-2020