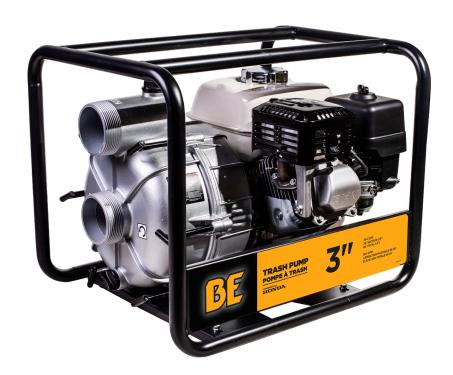

# **3" SEMI-TRASH TRANSFER PUMP**WITH HONDA GX200 ENGINE

MODEL: TP-3065HR

# **FEATURES**

- Reinforced semi-trash water pump that will handle water with dirt, grit and small rocks.
- Commercial Honda engine with excellent weight to power ratio. Designed to be used all day, everyday.
- Reinforced aluminum body and cast iron impellers can handle solids up to 5/8" making this pump ideal for moving dirty water.
- Steel roll cage protects the machine and provides ergonomic hand holds to easily maneuver it.
- Built-in data plate includes all the key information the user would need to operate.

# **ENGINE**

MODEL: HONDA GX200

TYPE: AIR COOLED, 4-STROKE OHV

DISPLACEMENT: 196CC

FUEL TYPE: 86 OCTANE, UP TO 10% ETHANOL

OIL TYPE: SAE 10W30

### **PUMP SPECS**

 INLET/OUTLET SIZE:
 3"
 SUCTION LIFT:
 26'

 GPM:
 264
 DISCHARGE LIFT:
 59'

 PSI:
 36
 TOTAL LIFT:
 85'

 MAX SOLID:
 5/8"